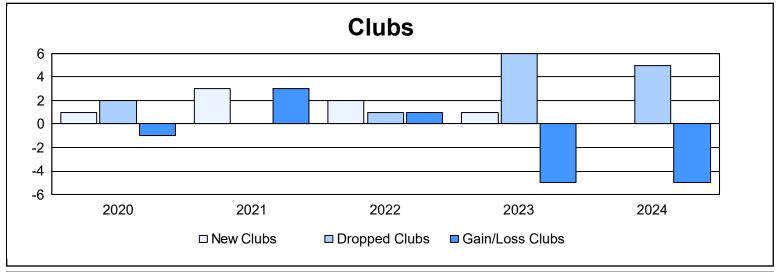

District T 1 As of June 2024 Cumulative

| Year      | New<br>Clubs | Dropped<br>Clubs | Gain/<br>Loss<br>Clubs | New<br>Members | Charter<br>Members | Reinstate<br>Members | Transfer<br>Members | Total<br>Member<br>Added | Total<br>Members<br>Dropped | Gain/<br>Loss<br>Members |
|-----------|--------------|------------------|------------------------|----------------|--------------------|----------------------|---------------------|--------------------------|-----------------------------|--------------------------|
| 2019-2020 | 1            | 2                | -1                     | 55             | 20                 | 4                    | 4                   | 83                       | 129                         | -46                      |
| 2020-2021 | 3            | 0                | 3                      | 129            | 63                 | 43                   | 0                   | 235                      | 144                         | 91                       |
| 2021-2022 | 2            | 1                | 1                      | 147            | 53                 | 22                   | 5                   | 227                      | 202                         | 25                       |
| 2022-2023 | 1            | 6                | -5                     | 49             | 25                 | 1                    | 5                   | 80                       | 219                         | -139                     |
| 2023-2024 | 0            | 5                | -5                     | 69             | 0                  | 20                   | 4                   | 93                       | 121                         | -28                      |
| Average   | 1            | 3                | -1                     | 90             | 32                 | 18                   | 4                   | 144                      | 163                         | -19                      |